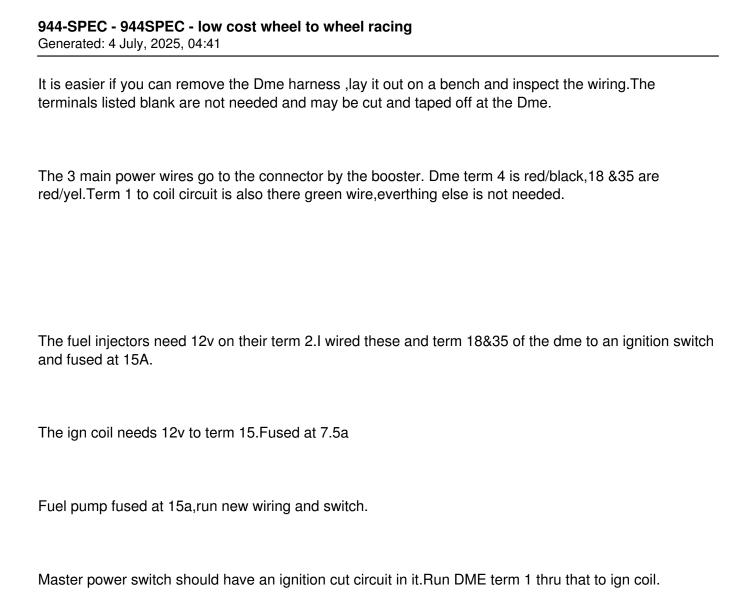

## **944-SPEC - 944SPEC - low cost wheel to wheel racing** Generated: 4 July, 2025, 04:41

| 944 Rewiring Guide Posted by Sterling Doc - 16 Mar 2010 12:31  As done on the 944 Spec Budget build - saves about 30lbs of wiring! |                                     |  |
|------------------------------------------------------------------------------------------------------------------------------------|-------------------------------------|--|
|                                                                                                                                    |                                     |  |
| 1-                                                                                                                                 | ign coil terminal 1 and tach signal |  |
| 2-                                                                                                                                 | throttle switch                     |  |
| 3-                                                                                                                                 |                                     |  |
| 4-                                                                                                                                 | Bat+ when cranking only             |  |
| 5-                                                                                                                                 | Ground                              |  |
| 6-                                                                                                                                 | Air flow meter term 4               |  |
| 7-                                                                                                                                 | Afm term 2                          |  |
| 8-                                                                                                                                 | Speed sensor pin 1                  |  |
| 9-                                                                                                                                 | Afm term 3                          |  |

## **944-SPEC - 944SPEC - low cost wheel to wheel racing** Generated: 4 July, 2025, 04:41

| deficitation. Fourly, 2020, 01.11 |                                                           |  |
|-----------------------------------|-----------------------------------------------------------|--|
| 10-                               |                                                           |  |
| 11-                               |                                                           |  |
| 12-                               |                                                           |  |
| 13-                               | Water temp sensor term2                                   |  |
| 14-                               | Injectors 3&4 gray wire                                   |  |
| 15-                               | Injectors 1&2 gray wire                                   |  |
| 16-                               | Ground                                                    |  |
| 17-                               | Ground                                                    |  |
| 18-                               | Bat + when ign on-red/yel wire at plug near brake booster |  |
| 19-                               | Ground                                                    |  |
| 20-                               |                                                           |  |
| 21-                               |                                                           |  |
| 22-                               | Afm meter term 1                                          |  |
|                                   |                                                           |  |

## 944-SPEC - 944SPEC - low cost wheel to wheel racing

Generated: 4 July, 2025, 04:41 Shielding wire for sensors 23-24-Oxygen sensor pin 1 Reference sensor pin 1 25-Reference sensor pin 2 26-27-Speed sensor pin 2 Ground 28-29-30-31-32-33-34-35-Same as 18