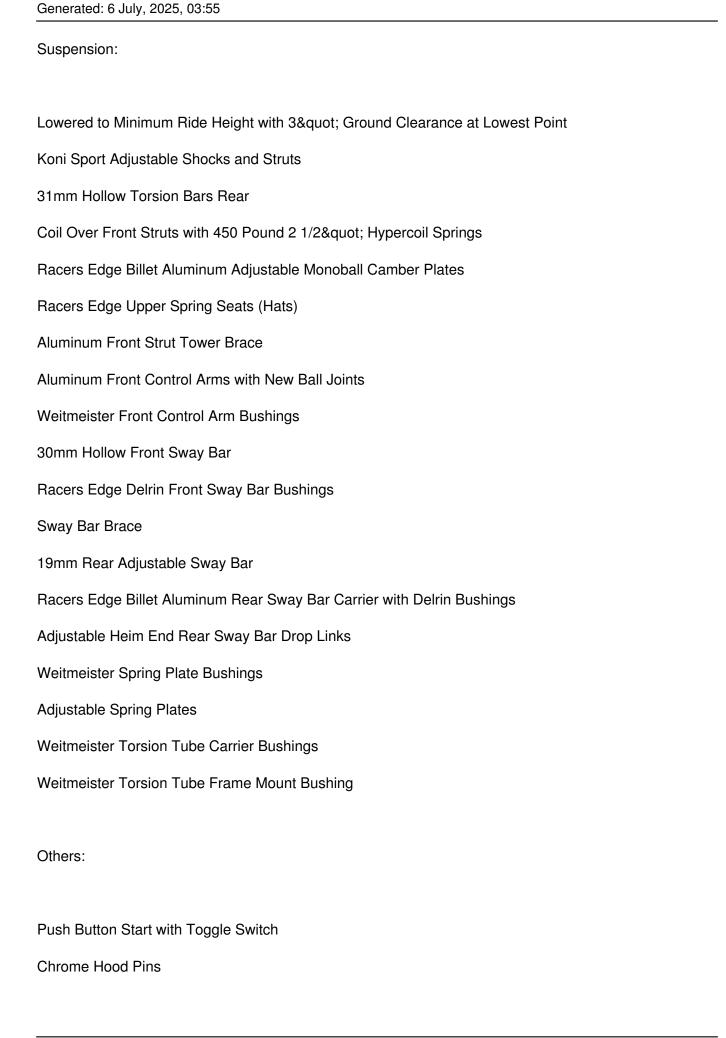

Generated: 6 July, 2025, 03:55

| 1983 | Porsche | 944 | Race | Car | for | sal | е |
|------|---------|-----|------|-----|-----|-----|---|
|      |         |     |      |     |     |     |   |

Posted by Detailz - 14 Feb 2011 23:01